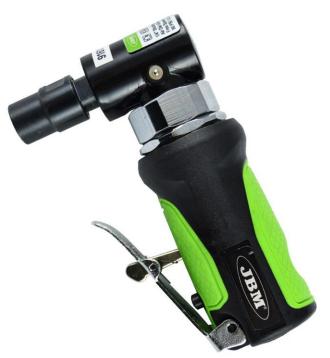

# 1/4" STUBBY COMPOSITE AIR DIE GRINDER

#### Function

The angle grinder is the ideal tool for various grinding, brushing, polishing and rust cleaning jobs. It is also designed to access narrow, hard-to-reach areas.

### Advantages

- ✓ 0.5 HP Motor for extra stall resistance
- ✓ Spiral gear and full bearing design for reliability
- ✓ Safety lock-off throttle
- ✓ Rear exhaust keeps work area clean from cuttings
- ✓ Ergonomic composite housing for comfortable using